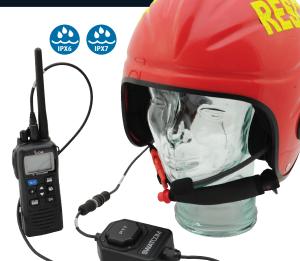

# SWATCOM GK

Modular Communications for Gecko helmets

The SWATCOM GK is a modular headset that easily fits into Gecko helmets, allowing the user to connect to a wide range of wireless full-duplex or wired VHF radio systems.

## SWATCOM GK

Designed by Talking Headsets for the Gecko Helmet range. This easy-to-fit communications device does not impede or alter the design safety features of the Gecko Helmet. The SWATCOM GK fits comfortably into the helmet mounts and provides excellent audio sound quality.

- >Easy installation into Gecko helmets
- >Modular waterproof connection to DUPLEX intercoms & VHF Radios
- Lightweight, Watertight and Comfortable
- Noise-cancelling microphone and good audio sound quality