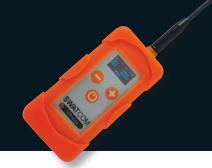

#### **SWATCOM 1**

The SWATCOM 1 is a waterproof and dust tight Press-to-Talk (PTT) switch. The unique "Quick-Disconnect" connector allows the PTT to be attached to the SWATCOM GK headset and many different radio transceivers.

- Rugged, waterproof and dust tight
- Works with most make/model of portable radios
- Modular design for easy plug and play operation
- Large, easy to locate Push-To-Talk button
- Wide range of other headsets also available