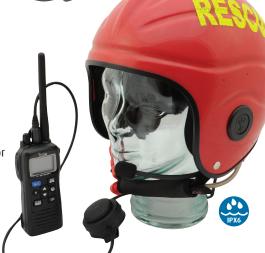

#### SWATCOM GK SC23-03-\*\*

Waterproof PTT with direct connection to SWATCOM GK and most popular two-way radio transceivers

- Simple connection to Gecko helmet and radio transceiver
- Large 50mm waterproof Press-to-Talk switch
- Wide range of radio transceiver options
- Rugged, waterproof and dust tight

## SC23-01 & SC23-03 IPX6 Waterproof Standard

Protected against heavy splashing and rain – Must not fail or show water seepage when exposed, but not immersed.