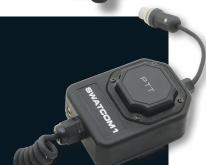

#### SWATCOM GK SC23-03-\*\*

Waterproof PTT with direct connection to SWATCOM GK and most popular two-way radio transceivers

- Simple connection to Gecko helmet and radio transceiver
- Large 50mm waterproof Press-to-Talk switch
- Wide range of radio transceiver options
- Rugged, waterproof and dust tight