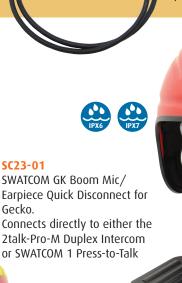

**Quick Disconnect** 

Watertight "Quick

Disconnect" connection

SWATCOM GK Boom Mic/Earpiece

SC23-01

SWATCOM GK Boom Mic/ Earpiece Quick Disconnect for Gecko with SWATCOM 1 PTT connection

## SC23-01 & SC23-03 IPX6 Waterproof Standard

Protected against heavy splashing and rain – Must not fail or show water seepage when exposed, but not immersed.

#### SC23-01 PX7 | IPX-7 Waterproof Standard

Protected against short duration of water immersion. Max immersion for less than 30 minutes and at a depth of less than 1 meter.