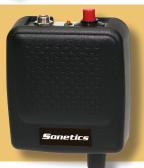

#### Note

For connection to the SONETICS Belt Pack you will require the SC23-01 and SCEC3

For connection to the SWATCOM DX you will require SC23-01 and SCEC7

A wide range of AQUAPAC's are also available