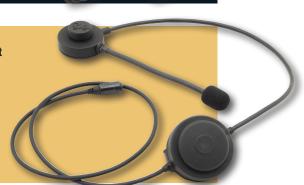

**Quick Disconnect** 

Watertight "Quick

Disconnect" connection

SWATCOM GK Boom Mic/Earpiece

SC23-01

SWATCOM GK Boom Mic/ Earpiece Quick Disconnect for Gecko with SWATCOM 1 PTT connection