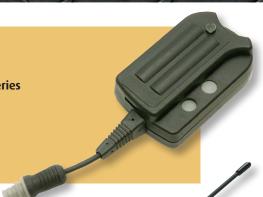

#### **SWATCOM 1**

The SWATCOM 1 is a waterproof and dust tight Press-to-Talk (PTT) switch. The unique "Quick-Disconnect" connector allows the PTT to be attached to the SWATCOM GK headset and many different radio transceivers.

- Rugged, waterproof and dust tight
- Works with most make/model of portable radios
- Modular design for easy plug and play operation
- Large, easy to locate Push-To-Talk button
- Wide range of other headsets also available